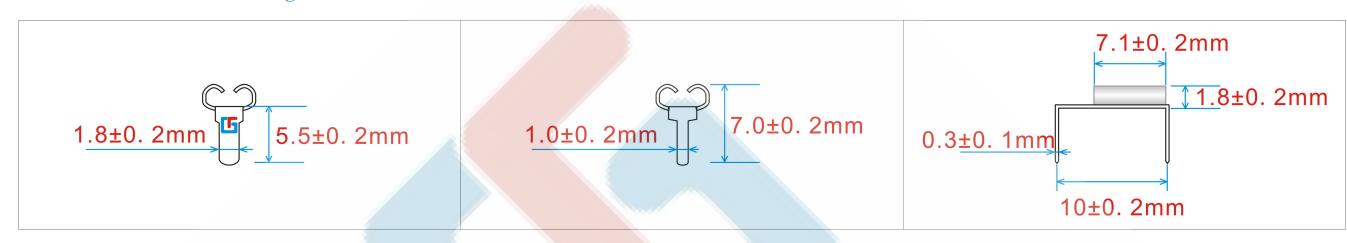

TEL:0769-82391938 81100206

FAX:0769-82391939

http://www.gfefuse.cn

## (GF-717C small car insert fuse clip (mini car insert fuse clip)) PCB Horizontal Installation Minicar Fuse Clip

## 1. Product Dimension Drawings



## 2. Product introduction

1. material: Contacts--brass, T=0.3mm;

2. terminal finish: Tin plated;

3. Material: Brass H65

4. Matching mini-car insert fuses (GFEFUSE® GF-C series insert mini-fuses)

5. Suitable rated current: 30A@500VAC.

6. Insertion and extraction force: 1Kg Min

7. .Dielectric Strength: Min.AC1000V.

8. Contact Resistance: Max  $50m \Omega$ 

9. temperature rise: 130° Max.

10. Insluation Resistence At 500V DC:  $100 \text{m} \Omega$ 

11.11.Welding temperature: 260 °C 3 seconds

The company has obtained the quality system certification of IATF:16949:2016 automobile industry. The product has obtained UL CE CQC TUV REACH and many international certification.